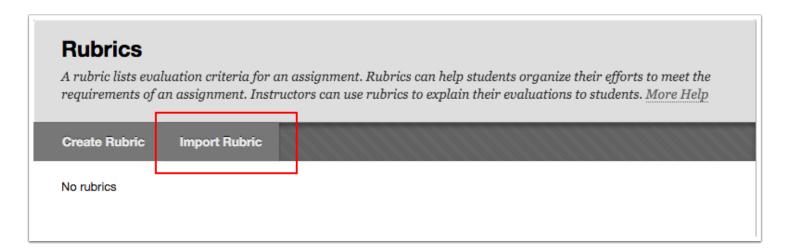

#### Go to Control Panel/Course Tools/Rubrics

Pearson's MyLab & Mastering Recycle Campus Pack Blogs Recycle Campus Pack Wikis Rubrics SafeAssign Self and Peer Assessment

Send Email

### **Import Rubric**