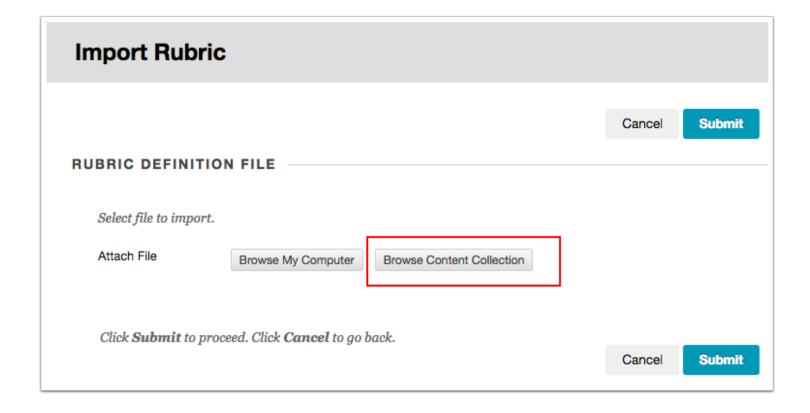

Please note that Lehman College has agreed to use <u>AAC&U Value Rubrics</u> to meet accreditation requirements. To use an AAC&U Value rubric in your course **import a selected rubric** into your course in Blackboard. You will have to repeat this step for each course you use an AAC&U rubric.

#### Go to Control Panel/Course Tools/Rubrics

Pearson's MyLab & Mastering Recycle Campus Pack Blogs Recycle Campus Pack Wikis Rubrics SafeAssign Self and Peer Assessment

Send Email

### **Import Rubric**





# **Browse Content Collection**





# **Institutional Content**





#### **Institutional Content/Lehman**



#### Institutional Content/Lehman/AACU Rubrics





# Select the rubric/click submit





#### **Click submit**





# **Rubric Import Result Confirmation/Click Ok**

#### **Rubric Import Result**

The detail of rubric import result is

Sep 13, 2016 11:30:23 AM - Information: The rubric Written Communication VALUE Rubric has been imported.

Sep 13, 2016 11:30:23 AM - Information: Invalid Course links have been removed successfully.

Removed numbers:

Self-Referred:0

Loop:0

Sep 13, 2016 11:30:24 AM - Status: The operation import has completed.

Sep 13, 2016 11:30:24 AM - Information: The operation took 0.69 seconds to complete.

Tuesday, September 13, 2016 11:30:24 AM EDT

← OK



### Success: rubric appears in