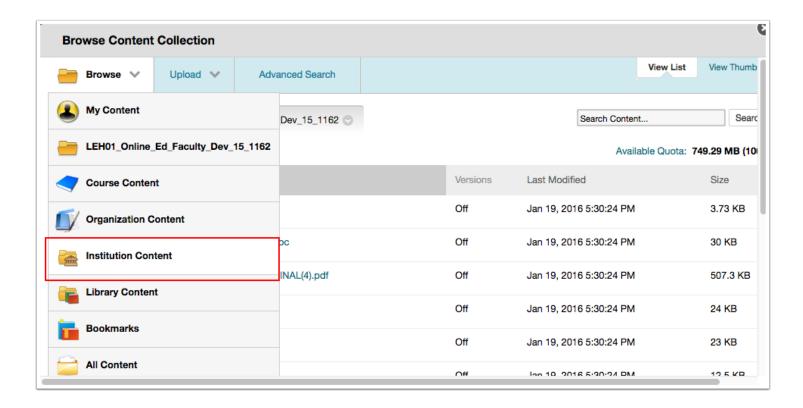

Please note that Lehman College has agreed to use <u>AAC&U Value Rubrics</u> to meet accreditation requirements. To use an AAC&U Value rubric in your course **import a selected rubric** into your course in Blackboard. You will have to repeat this step for each course you use an AAC&U rubric.

#### Go to Control Panel/Course Tools/Rubrics

Pearson's MyLab & Mastering Recycle Campus Pack Blogs Recycle Campus Pack Wikis Rubrics SafeAssign Self and Peer Assessment

Send Email

### **Import Rubric**





# **Browse Content Collection**





# **Institutional Content**





#### **Institutional Content/Lehman**



#### Institutional Content/Lehman/AACU Rubrics





# Select the rubric/click submit





#### **Click submit**





# **Rubric Import Result Confirmation/Click Ok**

#### **Rubric Import Result**

The detail of rubric import result is

Sep 13, 2016 11:30:23 AM - Information: The rubric Written Communication VALUE Rubric has been imported.

Sep 13, 2016 11:30:23 AM - Information: Invalid Course links have been removed successfully.

Removed numbers:

Self-Referred:0

Loop:0

Sep 13, 2016 11:30:24 AM - Status: The operation import has completed.

Sep 13, 2016 11:30:24 AM - Information: The operation took 0.69 seconds to complete.

Tuesday, September 13, 2016 11:30:24 AM EDT

← OK



### Success: rubric appears in your course in Blackboard