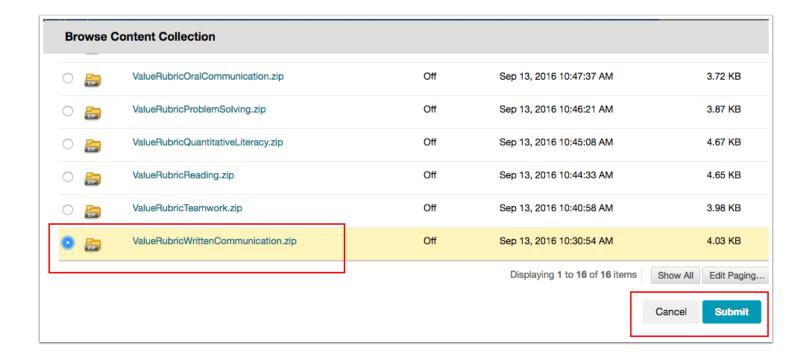

Please note that Lehman College has agreed to use <u>AAC&U Value Rubrics</u> to meet accreditation requirements. To use an AAC&U Value rubric in your course **import a selected rubric** into your course in Blackboard. You will have to repeat this step for each course you use an AAC&U rubric.

#### Go to Control Panel/Course Tools/Rubrics

Pearson's MyLab & Mastering Recycle Campus Pack Blogs Recycle Campus Pack Wikis Rubrics SafeAssign Self and Peer Assessment

Send Email

### **Import Rubric**





# **Browse Content Collection**





# **Institutional Content**





#### **Institutional Content/Lehman**



#### Institutional Content/Lehman/AACU Rubrics





# Select the rubric/click submit





#### **Click submit**





# **Rubric Import Result Confirmation/Click Ok**

#### **Rubric Import Result**

The detail of rubric import result is

Sep 13, 2016 11:30:23 AM - Information: The rubric Written Communication VALUE Rubric has been imported.

Sep 13, 2016 11:30:23 AM - Information: Invalid Course links have been removed successfully.

Removed numbers:

Self-Referred:0

Loop:0

Sep 13, 2016 11:30:24 AM - Status: The operation import has completed.

Sep 13, 2016 11:30:24 AM - Information: The operation took 0.69 seconds to complete.

Tuesday, September 13, 2016 11:30:24 AM EDT

← OK



### Success: rubric appears in your course in Blackboard