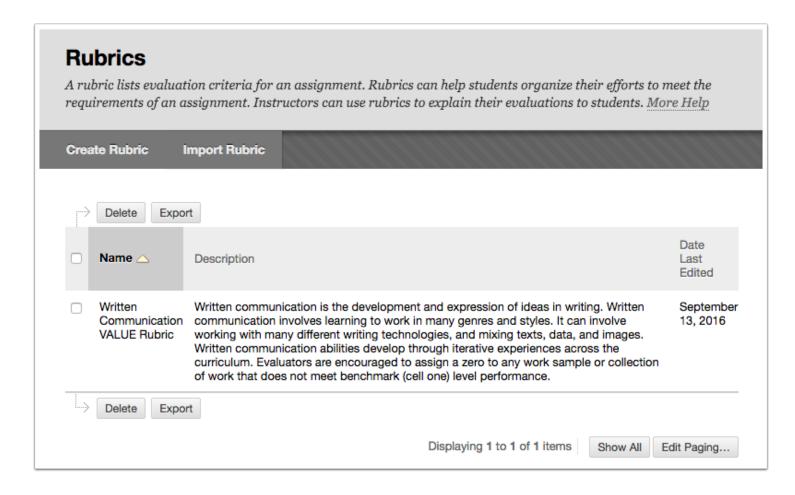

nt**





#### **Institutional Content/Lehman**



#### Institutional Content/Lehman/AACU Rubrics





# Select the rubric/click submit





#### **Click submit**





# **Rubric Import Result Confirmation/Click Ok**

#### **Rubric Import Result**

The detail of rubric import result is

Sep 13, 2016 11:30:23 AM - Information: The rubric Written Communication VALUE Rubric has been imported.

Sep 13, 2016 11:30:23 AM - Information: Invalid Course links have been removed successfully.

Removed numbers:

Self-Referred:0

Loop:0

Sep 13, 2016 11:30:24 AM - Status: The operation import has completed.

Sep 13, 2016 11:30:24 AM - Information: The operation took 0.69 seconds to complete.

Tuesday, September 13, 2016 11:30:24 AM EDT

← OK



### Success: rubric appears in your course in Blackboard