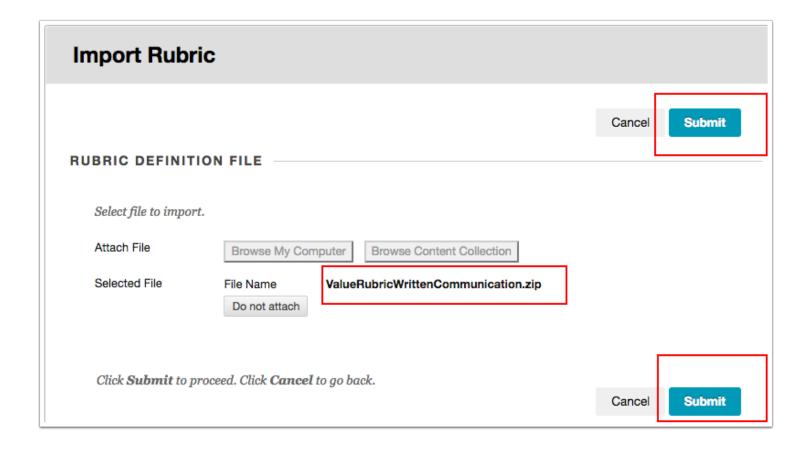

Please note that Lehman College has agreed to use <u>AAC&U Value Rubrics</u> to meet accreditation requirements. To use an AAC&U Value rubric in your course **import a selected rubric** into your course in Blackboard. You will have to repeat this step for each course you use an AAC&U rubric.

#### Go to Control Panel/Course Tools/Rubrics

Pearson's MyLab & Mastering Recycle Campus Pack Blogs Recycle Campus Pack Wikis Rubrics SafeAssign Self and Peer Assessment

Send Email

### **Import Rubric**





# **Browse Content Collection**





# **Institutional Content**





#### **Institutional Content/Lehman**



#### Institutional Content/Lehman/AACU Rubrics





# Select the rubric/click submit





#### **Click submit**





# **Rubric Import Result Confirmation/Click Ok**

#### **Rubric Import Result**

The detail of rubric import result is

Sep 13, 2016 11:30:23 AM - Information: The rubric Written Communication VALUE Rubric has been imported.

Sep 13, 2016 11:30:23 AM - Information: Invalid Course links have been removed successfully.

Removed numbers:

Self-Referred:0

Loop:0

Sep 13, 2016 11:30:24 AM - Status: The operation import has completed.

Sep 13, 2016 11:30:24 AM - Information: The operation took 0.69 seconds to complete.

Tuesday, September 13, 2016 11:30:24 AM EDT

← OK



### Success: rubric appears in your course in Blackboard